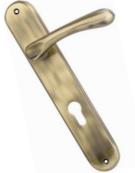

# BRASSAGE



BRASS THAT SPELLS CLASS











## **CITYLONG CY GS**





# **CITYLONG CY SA**





**CITYLONG CY FG** 

Available in All Finishes Plate Size : 227 mm in CY & DY Also Available in Rose





## **CRESCENT CY AB**











## **CRYSTAL DY BN**





## **ECONOMY CY SA**





ECONOMY CY (S) GS





## **ELIZABETH DY GS**





#### **ELIZABETH CY FG**





## **ELIZABETH CY AB**





## **ELIZABETH CY BN**











#### **MARTELL CY GS**





## **MARTELL CY BN**





#### **MARTELL CY FG**











## **NATALI CY SNG**















#### **NATALI CY ABM**











## **OLIMPIA CY SNG**























## **PINNACLE CY AB**





# **PLUTOLONG CY AS**





# **PLUTOLONG CY GS**





#### **PONCHO CY RSG**





PONCHO CY RSGM Plate Size :

Available in All Finishes Plate Size : 200 & 250 mm in CY & DY Also Available in Rose











## **STARK CY AS**

Available in All Finishes Plate Size : 250 mm in CY & DY Also Available in Rose





**STARK CY AB** 

Available in All Finishes Plate Size : 250 mm in CY & DY Also Available in Rose





























## TATVAM CY (S) AB





# TATVAM CY (S) SNG





























































# BRASSAGE

#### Finishes Categorized as :

- Antique Brass (AB)
- Antique Brass Matt (AB-M)
- Brushed Nickel (BN)
- Gold Satin (GS)
- Antique Brass ALM (AB-A)
- Polished Brass (PB)
- Silk Appeal (SA)
- Anti