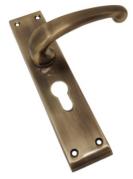

# BRASSAGE



BRASS THAT SPELLS CLASS











## **CITYLONG CY GS**





# **CITYLONG CY SA**





**CITYLONG CY FG** 

Available in All Finishes Plate Size : 227 mm in CY & DY Also Available in Rose





## **CRESCENT CY AB**











## **CRYSTAL DY BN**





## **ECONOMY CY SA**





ECONOMY CY (S) GS





## **ELIZABETH DY GS**





#### **ELIZABETH CY FG**





## **ELIZABETH CY AB**





## **ELIZABETH CY BN**











#### **MARTELL CY GS**





## **MARTELL CY BN**





#### **MARTELL CY FG**











## **NATALI CY SNG**















#### **NATALI CY ABM**











## **OLIMPIA CY SNG**























## **PINNACLE CY AB**





# **PLUTOLONG CY AS**





# **PLUTOLONG CY GS**





#### **PONCHO CY RSG**





PONCHO CY RSGM Plate Size :

Available in All Finishes Plate Size : 200 & 250 mm in CY & DY Also Available in Rose











## **STARK CY AS**

Available in All Finishes Plate Size : 250 mm in CY & DY Also Available in Rose





**STARK CY AB** 

Available in All Finishes Plate Size : 250 mm in CY & DY Also Available in Rose





























## TATVAM CY (S) AB





# TATVAM CY (S) SNG





























































# BRASSAGE

####