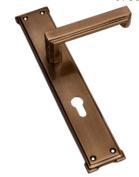

# BRASSAGE



BRASS THAT SPELLS CLASS











## **CITYLONG CY GS**





# **CITYLONG CY SA**





**CITYLONG CY FG** 

Available in All Finishes Plate Size : 227 mm in CY & DY Also Available in Rose





## **CRESCENT CY AB**











## **CRYSTAL DY BN**





## **ECONOMY CY SA**





ECONOMY CY (S) GS





## **ELIZABETH DY GS**





#### **ELIZABETH CY FG**





## **ELIZABETH CY AB**





## **ELIZABETH CY BN**











#### **MARTELL CY GS**





## **MARTELL CY BN**





#### **MARTELL CY FG**











## **NATALI CY SNG**















#### **NATALI CY ABM**











## **OLIMPIA CY SNG**























## **PINNACLE CY AB**





# **PLUTOLONG CY AS**





# **PLUTOLONG CY GS**





#### **PONCHO CY RSG**





PONCHO CY RSGM Plate Size :

Available in All Finishes Plate Size : 200 & 250 mm in CY & DY Also Available in Rose











## **STARK CY AS**

Available in All Finishes Plate Size : 250 mm in CY & DY Also Available in Rose





**STARK CY AB** 

Available in All Finishes Plate Size : 250 mm in CY & DY Also Available in Rose





























## TATVAM CY (S) AB





# TATVAM CY (S) SNG