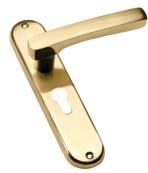

# **CITYLONG CY SA**

**CITYLONG CY FG** 

Available in All Finishes Plate Size : 227 mm in CY & DY Also Available in Rose