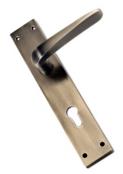

*





ECONOMY CY (S) GS





## **ELIZABETH DY GS**





#### **ELIZABETH CY FG**





## **ELIZABETH CY AB**





## **ELIZABETH CY BN**











#### **MARTELL CY GS**





## **MARTELL CY BN**





#### **MARTELL CY FG**











## **NATALI CY SNG**















#### **NATALI CY ABM**











## **OLIMPIA CY SNG**























## **PINNACLE CY AB**





# **PLUTOLONG CY AS**





# **PLUTOLONG CY GS**





#### **PONCHO CY RSG**





PONCHO CY RSGM Plate Size :

Available in All Finishes Plate Size : 200 & 250 mm in CY & DY Also Available in Rose











## **STARK CY AS**

Available in All Finishes Plate Size : 250 mm in CY & DY Also Available in Rose





**STARK CY AB** 

Available in All Finishes Plate Size : 250 mm in CY & DY Also Available in Rose





























## TATVAM CY (S) AB





# TATVAM CY (S) SNG





























































# BRASSAGE

#### Finishes Categorized as :

- Antique Brass (AB)
- Antique Brass Matt (AB-M)
- Brushed Nickel (BN)
- Gold Satin (GS)
- Antique Brass ALM (AB-A)
- Polished Brass (PB)
- Silk Appeal (SA)
- Antique Silver (AS)
- Chrome Plated (CP)
- Antique Copper (AC)
- Black Nickel (BLN)

- Black Matt (BLM)
- Rose Gold (RSG)
- Brown Gold (BRG)
- Chocolate Gold (CG)
- Antique Gold (AG)
- Royal Gold (RG)
- Full Gold (FG)
- Satin Nickel Gold (SNG)
- PVD Black
- PVD ROSE Gold



## HERITAGE

A legacy since 1995

Brasage symbolises the epitome in premium quality builders' brass hardware. Carved and created from the finest quality brass, precision engineered to the minutest