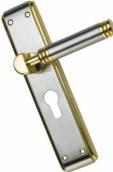

H DY GS**





#### **ELIZABETH CY FG**





## **ELIZABETH CY AB**





## **ELIZABETH CY BN**











#### **MARTELL CY GS**





## **MARTELL CY BN**





#### **MARTELL CY FG**











## **NATALI CY SNG**















#### **NATALI CY ABM**











## **OLIMPIA CY SNG**























## **PINNACLE CY AB**





# **PLUTOLONG CY AS**





# **PLUTOLONG CY GS**





#### **PONCHO CY RSG**





PONCHO CY RSGM Plate Size :

Available in All Finishes Plate Size : 200 & 250 mm in CY & DY Also Available in Rose











## **STARK CY AS**

Available in All Finishes Plate Size : 250 mm in CY & DY Also Available in Rose





**STARK CY AB** 

Available in All Finishes Plate Size : 250 mm in CY & DY Also Available in Rose





























## TATVAM CY (S) AB





# TATVAM CY (S) SNG





























































# BRASSAGE

#### Finishes Categorized as :

- Antique Brass (AB)
- Antique Brass Matt (AB-M)
- Brushed Nickel (BN)
- Gold Satin (GS)
- Antique Brass ALM (AB-A)
- Polished Brass (PB)
- Silk Appeal (SA)
- Antique Silver (AS)
- Chrome Plated (CP)
- Antique Copper (AC)
- Black Nickel (BLN)

- Black Matt (BLM)
- Rose Gold (RSG)
- Brown Gold (BRG)
- Chocolate Gold (CG)
- Antique Gold (AG)
- Royal Gold (RG)
- Full Gold (FG)
- Satin Nickel Gold (SNG)
- PVD Black
- PVD ROSE Gold



## HERITAGE

A legacy since 1995

Brasage symbolises the epitome in premium quality builders' brass hardware. Carved and created from the finest quality brass, precision engineered to the minutest details and chiselled to immaculate perfec