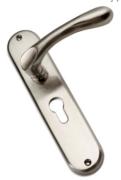

# BRASSAGE



BRASS THAT SPELLS CLASS











## **CITYLONG CY GS**





# **CITYLONG CY SA**





**CITYLONG CY FG** 

Available in All Finishes Plate Size : 227 mm in CY & DY Also Available in Rose





## **CRESCENT CY AB**











## **CRYSTAL DY BN**





## **ECONOMY CY SA**





ECONOMY CY (S) GS





## **ELIZABETH DY GS**





#### **ELIZABETH CY FG**





## **ELIZABETH CY AB**





## **ELIZABETH CY BN**











#### **MARTELL CY GS**





## **MARTELL CY BN**





#### **MARTELL CY FG**











## **NATALI CY SNG**















#### **NATALI CY ABM**











## **OLIMPIA CY SNG**























## **PINNACLE CY AB**





# **PLUTOLONG CY AS**





# **PLUTOLONG CY GS**





#### **PONCHO CY RSG**





PONCHO CY RSGM Plate Size :

Available in All Finishes Plate Size : 200 & 250 mm in CY & DY Also Available in Rose











## **STARK CY AS**

Available in All Finishes Plate Size : 250 mm in CY & DY Also Available in Rose





**STARK CY AB** 

Available in All Finishes Plate Size : 250 mm in CY & DY Also Available in Rose





























## TATVAM CY (S) AB





# TATVAM CY (S) SNG





























































# BRASSAGE

#### Finishes Categorized as :

- Antique Brass (AB)
- Antique Brass Matt (AB-M)
- Brushed Nickel (BN)
- Gold Satin (GS)
- Antique Brass ALM (AB-A)
- Polished Brass (PB)
- Silk Appeal (SA)
- Antique Si