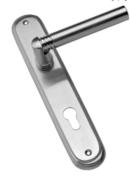

CY SA**





ECONOMY CY (S) GS





## **ELIZABETH DY GS**





#### **ELIZABETH CY FG**





## **ELIZABETH CY AB**





## **ELIZABETH CY BN**











#### **MARTELL CY GS**





## **MARTELL CY BN**





#### **MARTELL CY FG**











## **NATALI CY SNG**















#### **NATALI CY ABM**











## **OLIMPIA CY SNG**























## **PINNACLE CY AB**





# **PLUTOLONG CY AS**





# **PLUTOLONG CY GS**





#### **PONCHO CY RSG**





PONCHO CY RSGM Plate Size :

Available in All Finishes Plate Size : 200 & 250 mm in CY & DY Also Available in Rose











## **STARK CY AS**

Available in All Finishes Plate Size : 250 mm in CY & DY Also Available in Rose





**STARK CY AB** 

Available in All Finishes Plate Size : 250 mm in CY & DY Also Available in Rose





























## TATVAM CY (S) AB





# TATVAM CY (S) SNG





























































# BRASSAGE

#### Finishes Categorized as :

- Antique Brass (AB)
- Antique Brass Matt (AB-M)
- Brushed Nickel (BN)
- Gold Satin (GS)
- Antique Brass ALM (AB-A)
- Polished Brass (PB)
- Silk Appeal (SA)
- Antique Silver (AS)
- Chrome Plated (CP)
- Antique Copper (AC)
- Black Nickel (BLN)

- Black Matt (BLM)
- Rose Gold (RSG)
- Brown Gold (BRG)
- Chocolate Gold (CG)
- Antique Gold (AG)
- Royal Gold (RG)
- Full Gold (FG)
- Satin Nickel Gold (SNG)
- PVD Black
- PVD ROSE Gold



## HERITAGE

A legacy since 1995

Brasage symbolises the epitome in premium quality builders' brass hardware. Carved and created from the finest quality brass, precision engineered to the mi