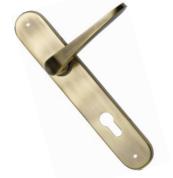

# BRASSAGE



BRASS THAT SPELLS CLASS











## **CITYLONG CY GS**





# **CITYLONG CY SA**





**CITYLONG CY FG** 

Available in All Finishes Plate Size : 227 mm in CY & DY Also Available in Rose





## **CRESCENT CY AB**











## **CRYSTAL DY BN**





## **ECONOMY CY SA**





ECONOMY CY (S) GS





## **ELIZABETH DY GS**





#### **ELIZABETH CY FG**





## **ELIZABETH CY AB**





## **ELIZABETH CY BN**











#### **MARTELL CY GS**





## **MARTELL CY BN**





#### **MARTELL CY FG**











## **NATALI CY SNG**















#### **NATALI CY ABM**











## **OLIMPIA CY SNG**























## **PINNACLE CY AB**





# **PLUTOLONG CY AS**





# **PLUTOLONG CY GS**





#### **PONCHO CY RSG**





PONCHO CY RSGM Plate Size :

Available in All Finishes Plate Size : 200 & 250 mm in CY & DY Also Available in Rose











## **STARK CY AS**

Available in All Finishes Plate Size : 250 mm in CY & DY Also Available in Rose





**STARK CY AB** 

Available in All Finishes Plate Size : 250 mm in CY & DY Also Available in Rose





























## TATVAM CY (S) AB





# TATVAM CY (S) SNG





























































# BRASSAGE

#### Finishes Categorized as :

- Antique Brass (AB)
- Antique Brass Matt (AB-M)
- Brushed Nickel (BN)
- Gold Satin (GS)
- Antique Brass ALM (AB-A)
- Polished Brass (PB)
- Silk Appeal (SA)
- Antique Silver (AS)
-