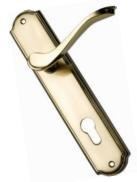

# BRASSAGE



BRASS THAT SPELLS CLASS











## **CITYLONG CY GS**





# **CITYLONG CY SA**





**CITYLONG CY FG** 

Available in All Finishes Plate Size : 227 mm in CY & DY Also Available in Rose





## **CRESCENT CY AB**











## **CRYSTAL DY BN**





## **ECONOMY CY SA**





ECONOMY CY (S) GS





## **ELIZABETH DY GS**





#### **ELIZABETH CY FG**





## **ELIZABETH CY AB**





## **ELIZABETH CY BN**











#### **MARTELL CY GS**





## **MARTELL CY BN**





#### **MARTELL CY FG**











## **NATALI CY SNG**















#### **NATALI CY ABM**











## **OLIMPIA CY SNG**























## **PINNACLE CY AB**





# **PLUTOLONG CY AS**





# **PLUTOLONG CY GS**





#### **PONCHO CY RSG**





PONCHO CY RSGM Plate Size :

Available in All Finishes Plate Size : 200 & 250 mm in CY & DY Also Av