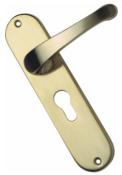

# BRASSAGE



BRASS THAT SPELLS CLASS











## **CITYLONG CY GS**





# **CITYLONG CY SA**





**CITYLONG CY FG** 

Available in All Finishes Plate Size : 227 mm in CY & DY Also Available in Rose





## **CRESCENT CY AB**











## **CRYSTAL DY BN**





## **ECONOMY CY SA**





ECONOMY CY (S) GS





## **ELIZABETH DY GS**





#### **ELIZABETH CY FG**





## **ELIZABETH CY AB**





## **ELIZABETH CY BN**











#### **MARTELL CY GS**





## **MARTELL CY BN**





#### **MARTELL CY FG**











## **NATALI CY SNG**















#### **NATALI CY ABM**











## **OLIMPIA CY SNG**























## **PINNACLE CY AB**





# **PLUTOLONG CY AS**





# **PLUTOLONG CY GS**





#### **PONCHO CY RSG**





PONCHO CY RSGM Plate Size :

Available in All Finishes Plate Size : 200 & 250 mm in CY & DY Also Available in Rose











## **STARK CY AS**

Available in All Finishes Plate Size : 250 mm in CY & DY Also Available in Rose





**STARK CY AB** 

Available in All Finishes Plate Size : 250 mm in CY & DY Also Available in Rose