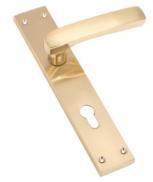

# BRASSAGE



BRASS THAT SPELLS CLASS











## **CITYLONG CY GS**





# **CITYLONG CY SA**





**CITYLONG CY FG** 

Available in All Finishes Plate Size : 227 mm in CY & DY Also Available in Rose





## **CRESCENT CY AB**











## **CRYSTAL DY BN**





## **ECONOMY CY SA**





ECONOMY CY (S) GS





## **ELIZABETH DY GS**





#### **ELIZABETH CY FG**





## **ELIZABETH CY AB**





## **ELIZABETH CY BN**











#### **MARTELL CY GS**





## **MARTELL CY BN**





#### **MARTELL CY FG**











## **NATALI CY SNG**















#### **NATALI CY ABM**











## **OLIMPIA CY SNG**























## **PINNACLE CY AB**





# **PLUTOLONG CY AS**





# **PLUTOLONG CY GS**





#### **PONCHO CY RSG**





PONCHO CY RSGM Plate Size :

Available in All Finishes Plate Size : 200 & 250 mm in CY & DY Also Available in Rose











## **STARK CY AS**

Available in All Finishes Plate Size : 250 mm in CY & DY Also Available in Rose





**STARK CY AB** 

Available in All Finishes Plate Size : 250 mm in CY & DY Also Available in Rose





























## TATVAM CY (S) AB





# TATVAM CY (S) SNG





























































# BRASSAGE

#### Finis