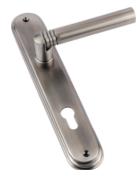

# **CITYLONG CY SA**





**CITYLONG CY FG** 

Available in All Finishes Plate Size : 227 mm in CY & DY Also Available in Rose





## **CRESCENT CY AB**











## **CRYSTAL DY BN**





## **ECONOMY CY SA**





ECONOMY CY (S) GS





## **ELIZABETH DY GS**





#### **ELIZABETH CY FG**





## **ELIZABETH CY AB**





## **ELIZABETH CY BN**











#### **MARTELL CY GS**





## **MARTELL CY BN**





#### **MARTELL CY FG**











## **NATALI CY SNG**















#### **NATALI CY ABM**











## **OLIMPIA CY SNG**























## **PINNACLE CY AB**





# **PLUTOLONG CY AS**





# **PLUTOLONG CY GS**





#### **PONCHO CY RSG**





PONCHO CY RSGM Plate Size :

Available in All Finishes Plate Size : 200 & 250 mm in CY & DY Also Available in Rose











## **STARK CY AS**

Available in All Finishes Plate Size : 250 mm in CY & DY Also Available in Rose





**STARK CY AB** 

Available in All Finishes Plate Size : 250 mm in CY & DY Also Available in Rose





























## TATVAM CY (S) AB





# TATVAM CY (S) SNG





























































# BRASSAGE

#### Finishes Categorized as :

- Antique Brass (AB)
- Antique Brass Matt (AB-M)
- Brushed Nickel (BN)
- Gold Satin (GS)
- Antique Brass ALM (AB-A)
- Polished Brass (PB)
- Silk Appeal (SA)
- Antique Silver (AS)
- Chrome Plated (CP)
- Antique Copper (AC)
- Black Nickel (BLN)

- Black Matt (BLM)
- Rose Gold (RSG)
- Brown Gold (BRG)
- Chocolate Gold (CG)
- Antique Gold (AG)
- Royal Gold (RG)
- Full Gold (FG)
- Satin Nickel Gold (SNG)
- PVD Black
-