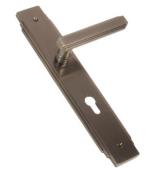

# BRASSAGE



BRASS THAT SPELLS CLASS











## **CITYLONG CY GS**





# **CITYLONG CY SA**





**CITYLONG CY FG** 

Available in All Finishes Plate Size : 227 mm in CY & DY Also Available in Rose





## **CRESCENT CY AB**











## **CRYSTAL DY BN**





## **ECONOMY CY SA**





ECONOMY CY (S) GS





## **ELIZABETH DY GS**





#### **ELIZABETH CY FG**





## **ELIZABETH CY AB**





## **ELIZABETH CY BN**











#### **MARTELL CY GS**





## **MARTELL CY BN**





#### **MARTELL CY FG**











## **NATALI CY SNG**















#### **NATALI CY ABM**











## **OLIMPIA CY SNG**























## **PINNACLE CY AB**





# **PLUTOLONG CY AS**





# **PLUTOLONG CY GS**





#### **PONCHO CY RSG**





PONCHO CY RSGM Plate Size :

Available in All Finishes Plate Size : 200 & 250 mm in CY & DY Also Available in Rose











## **STARK CY AS**

Available in All Finishes Plate Size : 250 mm in CY & DY Also Available in Rose





**STARK CY AB** 

Available in All Finishes Plate Size : 250 mm in CY & DY Also Available in Rose





























## TATVAM CY (S) AB





# TATVAM CY (S) SNG





























































# BRASSAGE

#### Finishes Categorized as :

- Antique Brass (AB)
- Antique Brass Matt (AB-M)
- Brushed Nickel (BN)
- Gold Satin (GS)
- Antique Bra