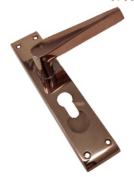

# BRASSAGE



BRASS THAT SPELLS CLASS











## **CITYLONG CY GS**





# **CITYLONG CY SA**





**CITYLONG CY FG** 

Available in All Finishes Plate Size : 227 mm in CY & DY Also Available in Rose





## **CRESCENT CY AB**











## **CRYSTAL DY BN**





## **ECONOMY CY SA**





ECONOMY CY (S) GS





## **ELIZABETH DY GS**





#### **ELIZABETH CY FG**





## **ELIZABETH CY AB**





## **ELIZABETH CY BN**











#### **MARTELL CY GS**





## **MARTELL CY BN**





#### **MARTELL CY FG**











## **NATALI CY SNG**















#### **NATALI CY ABM**











## **OLIMPIA CY SNG**























## **PINNACLE CY AB**





# **PLUTOLONG CY AS**





# **PLUTOLONG CY GS**





#### **PONCHO CY RSG**





PONCHO CY RSGM Plate Size :

Available in All Finishes Plate Size : 200 & 250 mm in CY & DY A