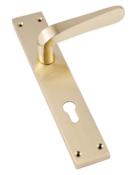

# **CITYLONG CY SA**

**CITYLONG CY FG** 

Available in All Finishes Plate Size : 227 mm in CY & DY Also Available in Rose