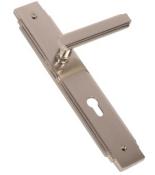

# BRASSAGE



BRASS THAT SPELLS CLASS











## **CITYLONG CY GS**





# **CITYLONG CY SA**





**CITYLONG CY FG** 

Available in All Finishes Plate Size : 227 mm in CY & DY Also Available in Rose





## **CRESCENT CY AB**











## **CRYSTAL DY BN**





## **ECONOMY CY SA**





ECONOMY CY (S) GS





## **ELIZABETH DY GS**





#### **ELIZABETH CY FG**





## **ELIZABETH CY AB**





## **ELIZABETH CY BN**











#### **MARTELL CY GS**





## **MARTELL CY BN**





#### **MARTELL CY FG**











## **NATALI CY SNG**















#### **NATALI CY ABM**











## **OLIMPIA CY SNG**























## **PINNACLE CY AB**





# **PLUTOLONG CY AS**





# **PLUTOLONG CY GS**





#### **PONCHO CY RSG**





PONCHO CY RSGM Plate Size :

Available in All Finishes Plate Size : 200 & 250 mm in CY & DY Also Available in Rose











## **STARK CY AS**

Available in All Finishes Plate Size : 250 mm in CY & DY Also Available in Rose





**STARK CY AB** 

Available in All Finishes Plate Size : 250 mm in CY & DY Also Available in Rose





























## TATVAM CY (S) AB





# TATVAM CY (S) SNG





























































# BRASSAGE

#### Finishes Categorized as :

- Antique Brass (AB)
- Antique Brass Matt (AB-M)
- Brushed Nickel (BN)
- Gold Satin (GS)
- Antiq