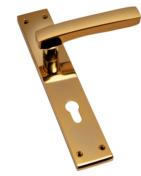

# BRASSAGE



BRASS THAT SPELLS CLASS











## **CITYLONG CY GS**





# **CITYLONG CY SA**





**CITYLONG CY FG** 

Available in All Finishes Plate Size : 227 mm in CY & DY Also Available in Rose





## **CRESCENT CY AB**











## **CRYSTAL DY BN**





## **ECONOMY CY SA**





ECONOMY CY (S) GS





## **ELIZABETH DY GS**





#### **ELIZABETH CY FG**





## **ELIZABETH CY AB**





## **ELIZABETH CY BN**











#### **MARTELL CY GS**





## **MARTELL CY BN**





#### **MARTELL CY FG**











## **NATALI CY SNG**















#### **NATALI CY ABM**











## **OLIMPIA CY SNG**























## **PINNACLE CY AB**





# **PLUTOLONG CY AS**





# **PLUTOLONG CY GS**





#### **PONCHO CY RSG**





PONCHO CY RSGM Plate Size :

Available in All Finishes Plate Size : 200 & 250 mm in CY & DY Also Available in Rose











## **STARK CY AS**

Available in All Finishes Plate Size : 250 mm in CY & DY Also Available in Rose





**STARK CY AB** 

Available in All Finishes Plate Size : 250 mm in CY & DY Also Available in Rose





























## TATVAM CY (S) AB





# TATVAM CY (S) SNG





























































# BRASSAGE

#### Finishes Categorized as :

- Antique Brass (AB)
- Antique B