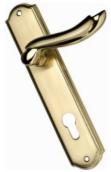

# **CITYLONG CY SA**

**CITYLONG CY FG** 

Available in All Finishes Plate Size : 227 mm in CY & DY Also Available in Rose