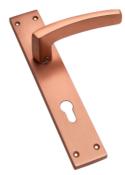

# BRASSAGE



BRASS THAT SPELLS CLASS











## **CITYLONG CY GS**





# **CITYLONG CY SA**





**CITYLONG CY FG** 

Available in All Finishes Plate Size : 227 mm in CY & DY Also Available in Rose





## **CRESCENT CY AB**











## **CRYSTAL DY BN**





## **ECONOMY CY SA**





ECONOMY CY (S) GS





## **ELIZABETH DY GS**





#### **ELIZABETH CY FG**





## **ELIZABETH CY AB**





## **ELIZABETH CY BN**











#### **MARTELL CY GS**





## **MARTELL CY BN**





#### **MARTELL CY FG**











## **NATALI CY SNG**















#### **NATALI CY ABM**











## **OLIMPIA CY SNG**























## **PINNACLE CY AB**





# **PLUTOLONG CY AS**





# **PLUTOLONG CY GS**





#### **PONCHO CY RSG**





PONCHO CY RSGM Plate Size :

Available in All Finishes Plate Size : 200 & 250 mm in CY & DY Also Available in Rose











## **STARK CY AS**

Available in All Finishes Plate Size : 250 mm in CY & DY Also Available in Rose





**STARK CY AB** 

Available in All Finishes Plate Size : 250 mm in CY & DY Also Available in Rose





























## TATVAM CY (S) AB





# TATVAM CY (S) SNG





























































# BRASSAGE

#### Finishes Categorized as :

- Antique Brass (AB)
- Antique Brass Matt (AB-M)
- Brushed Nickel (BN)
- Gold Satin (GS)
- Antique Brass ALM (AB-A)
- Polished Brass (PB)
- Silk Appeal (SA)
- Antique Silver (AS)
- Chrome Plated (CP)
- Antique Copper (AC)
- Black Nickel (BLN)

- Black Matt (BLM)
- Rose Gold (RSG)
- Brown G