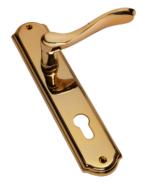

# BRASSAGE



BRASS THAT SPELLS CLASS











## **CITYLONG CY GS**





# **CITYLONG CY SA**





**CITYLONG CY FG** 

Available in All Finishes Plate Size : 227 mm in CY & DY Also Available in Rose





## **CRESCENT CY AB**











## **CRYSTAL DY BN**





## **ECONOMY CY SA**





ECONOMY CY (S) GS





## **ELIZABETH DY GS**





#### **ELIZABETH CY FG**





## **ELIZABETH CY AB**





## **ELIZABETH CY BN**











#### **MARTELL CY GS**





## **MARTELL CY BN**





#### **MARTELL CY FG**











## **NATALI CY SNG**















#### **NATALI CY ABM**











## **OLIMPIA CY SNG**























## **PINNACLE CY AB**





# **PLUTOLONG CY AS**





# **PLUTOLONG CY GS**





#### **PONCHO CY RSG**





PONCHO CY RSGM Plate Size :

Available in All Finishes Plate Size : 200 & 250 mm in CY & DY Also Available in Rose











## **STARK CY AS**

Availa