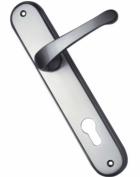

# BRASSAGE



BRASS THAT SPELLS CLASS











## **CITYLONG CY GS**





# **CITYLONG CY SA**





**CITYLONG CY FG** 

Available in All Finishes Plate Size : 227 mm in CY & DY Also Available in Rose





## **CRESCENT CY AB**











## **CRYSTAL DY BN**





## **ECONOMY CY SA**





ECONOMY CY (S) GS





## **ELIZABETH DY GS**





#### **ELIZABETH CY FG**





## **ELIZABETH CY AB**





## **ELIZABETH CY BN**











#### **MARTELL CY GS**





## **MARTELL CY BN**





#### **MARTELL CY FG**











## **NATALI CY SNG**















#### **NATALI CY ABM**











## **OLIMPIA CY SNG**























## **PINNACLE CY AB**





# **PLUTOLONG CY AS**





# **PLUTOLONG CY GS**





#### **PONCHO CY RSG**





PONCHO CY RSGM Plate Size :

Available in All Finishes Plate Size : 200 & 250 mm in CY & DY Also Available in Rose











## **STARK CY AS**

Available in All Finishes Plate Size : 250 mm in CY & DY Also Available in Rose





**STARK CY AB** 

Available in All Finishes Plate Size : 250 mm in CY & DY Also Availa