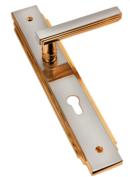

# BRASSAGE



BRASS THAT SPELLS CLASS











## **CITYLONG CY GS**





# **CITYLONG CY SA**





**CITYLONG CY FG** 

Available in All Finishes Plate Size : 227 mm in CY & DY Also Available in Rose





## **CRESCENT CY AB**











## **CRYSTAL DY BN**





## **ECONOMY CY SA**





ECONOMY CY (S) GS





## **ELIZABETH DY GS**





#### **ELIZABETH CY FG**





## **ELIZABETH CY AB**





## **ELIZABETH CY BN**











#### **MARTELL CY GS**





## **MARTELL CY BN**





#### **MARTELL CY FG**











## **NATALI CY SNG**















#### **NATALI CY ABM**











## **OLIMPIA CY SNG**























## **PINNACLE CY AB**





# **PLUTOLONG CY AS**





# **PLUTOLONG CY GS**





#### **PONCHO CY RSG**





PONCHO CY RSGM Plate Size :

Available in All Finishes Plate Size : 200 & 250 mm in CY & DY Also Available in Rose











## **STARK CY AS**

Available in All Finishes Plate Size : 250 mm in CY & DY Also Available in Rose





**STARK CY AB** 

Available in All Finishes Plate Size : 250 mm in CY & DY Also Available in Rose





























## TATVAM CY (S) AB





# TATVAM CY (S) SNG





























































# BRASSAGE

#### Finishes Categorized as :

- Antique Brass (AB)
- Antique Brass Matt (AB-M)
- Brushed Nickel