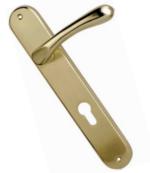

# BRASSAGE



BRASS THAT SPELLS CLASS











## **CITYLONG CY GS**





# **CITYLONG CY SA**





**CITYLONG CY FG** 

Available in All Finishes Plate Size : 227 mm in CY & DY Also Available in Rose





## **CRESCENT CY AB**











## **CRYSTAL DY BN**





## **ECONOMY CY SA**





ECONOMY CY (S) GS





## **ELIZABETH DY GS**





#### **ELIZABETH CY FG**





## **ELIZABETH CY AB**





## **ELIZABETH CY BN**











#### **MARTELL CY GS**





## **MARTELL CY BN**





#### **MARTELL CY FG**











## **NATALI CY SNG**















#### **NATALI CY ABM**











## **OLIMPIA CY SNG**























## **PINNACLE CY AB**





# **PLUTOLONG CY AS**





# **PLUTOLONG CY GS**





#### **PONCHO CY RSG**





PONCHO CY RSGM Plate Size :

Available in All Finishes Plate Size : 200 & 250 mm in CY & DY Also Available in Rose











## **STARK CY AS**

Available in All Finishes Plate Size : 250 mm in CY & DY Also Available in Rose





**STARK CY AB** 

Available in All Finishes Plate Size : 250 mm in CY & DY Also Available in Rose





























## TATVAM CY (S) AB





# TATVAM CY (S) SNG





























































# BRASSAGE

#### Finishes Categorized as :

- Antique Brass (AB)
- Antique Brass Matt (AB-M)
- Brushed Nickel (BN)
- Gold Satin (GS)
- Antique Brass ALM (AB-A)
- Polished Brass (PB)
- Silk Appeal (SA)
- Antique Silver (