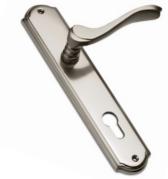

# BRASSAGE



BRASS THAT SPELLS CLASS











## **CITYLONG CY GS**





# **CITYLONG CY SA**





**CITYLONG CY FG** 

Available in All Finishes Plate Size : 227 mm in CY & DY Also Available in Rose





## **CRESCENT CY AB**











## **CRYSTAL DY BN**





## **ECONOMY CY SA**





ECONOMY CY (S) GS





## **ELIZABETH DY GS**





#### **ELIZABETH CY FG**





## **ELIZABETH CY AB**





## **ELIZABETH CY BN**











#### **MARTELL CY GS**





## **MARTELL CY BN**





#### **MARTELL CY FG**











## **NATALI CY SNG**















#### **NATALI CY ABM**











## **OLIMPIA CY SNG**























## **PINNACLE CY AB**





# **PLUTOLONG CY AS**





# **PLUTOLONG CY GS**





#### **PONCHO CY RSG**





PONCHO CY RSGM Plate Size :

Available in All Finishes Plate Size : 200 & 250 mm in CY & DY Also Available in Rose