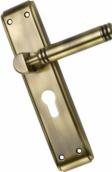

(S) GS





## **ELIZABETH DY GS**





#### **ELIZABETH CY FG**





## **ELIZABETH CY AB**





## **ELIZABETH CY BN**











#### **MARTELL CY GS**





## **MARTELL CY BN**





#### **MARTELL CY FG**











## **NATALI CY SNG**















#### **NATALI CY ABM**











## **OLIMPIA CY SNG**























## **PINNACLE CY AB**





# **PLUTOLONG CY AS**





# **PLUTOLONG CY GS**





#### **PONCHO CY RSG**





PONCHO CY RSGM Plate Size :

Available in All Finishes Plate Size : 200 & 250 mm in CY & DY Also Available in Rose











## **STARK CY AS**

Available in All Finishes Plate Size : 250 mm in CY & DY Also Available in Rose





**STARK CY AB** 

Available in All Finishes Plate Size : 250 mm in CY & DY Also Available in Rose





























## TATVAM CY (S) AB





# TATVAM CY (S) SNG





























































# BRASSAGE

#### Finishes Categorized as :

- Antique Brass (AB)
- Antique Brass Matt (AB-M)
- Brushed Nickel (BN)
- Gold Satin (GS)
- Antique Brass ALM (AB-A)
- Polished Brass (PB)
- Silk Appeal (SA)
- Antique Silver (AS)
- Chrome Plated (CP)
- Antique Copper (AC)
- Black Nickel (BLN)

- Black Matt (BLM)
- Rose Gold (RSG)
- Brown Gold (BRG)
- Chocolate Gold (CG)
- Antique Gold (AG)
- Royal Gold (RG)
- Full Gold (FG)
- Satin Nickel Gold (SNG)
- PVD Black
- PVD ROSE Gold



## HERITAGE

A legacy since 1995

Brasage symbolises the epitome in premium quality builders' brass hardware. Carved and created from the finest quality brass, precision engineered to the minutest details and chise