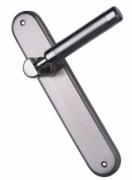

# BRASSAGE



BRASS THAT SPELLS CLASS











## **CITYLONG CY GS**





# **CITYLONG CY SA**





**CITYLONG CY FG** 

Available in All Finishes Plate Size : 227 mm in CY & DY Also Available in Rose





## **CRESCENT CY AB**











## **CRYSTAL DY BN**





## **ECONOMY CY SA**





ECONOMY CY (S) GS





## **ELIZABETH DY GS**





#### **ELIZABETH CY FG**





## **ELIZABETH CY AB**





## **ELIZABETH CY BN**











#### **MARTELL CY GS**





## **MARTELL CY BN**





#### **MARTELL CY FG**











## **NATALI CY SNG**















#### **NATALI CY ABM**











## **OLIMPIA CY SNG**























## **PINNACLE CY AB**





# **PLUTOLONG CY AS**





# **PLUTOLONG CY GS**





#### **PONCHO CY RSG**





PONCHO CY RSGM Plate Size :

Available in All Finishes Plate Size : 200 & 250 mm in CY & DY Also Available in Rose











## **STARK CY AS**

Available in All Finishes Plate Size : 250 mm in CY & DY Also Available in Rose





**STARK CY AB** 

Available in All Finishes Plate Size : 250