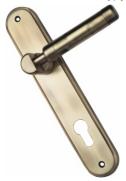

# **CITYLONG CY SA**

**CITYLONG CY FG** 

Available in All Finishes Plate Size : 227 mm in CY & DY Also Available in Rose