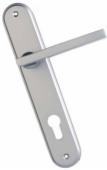

# BRASSAGE



BRASS THAT SPELLS CLASS











## **CITYLONG CY GS**





# **CITYLONG CY SA**





**CITYLONG CY FG** 

Available in All Finishes Plate Size : 227 mm in CY & DY Also Available in Rose





## **CRESCENT CY AB**











## **CRYSTAL DY BN**





## **ECONOMY CY SA**





ECONOMY CY (S) GS





## **ELIZABETH DY GS**





#### **ELIZABETH CY FG**





## **ELIZABETH CY AB**





## **ELIZABETH CY BN**











#### **MARTELL CY GS**





## **MARTELL CY BN**





#### **MARTELL CY FG**











## **NATALI CY SNG**















#### **NATALI CY ABM**











## **OLIMPIA CY SNG**























## **PINNACLE CY AB**





# **PLUTOLONG CY AS**





# **PLUTOLONG CY GS**





#### **PONCHO CY RSG**





PONCHO CY RSGM Plate Size :

Available in All Finishes Plate Size : 200 & 250 mm in CY & DY Also Available in Rose











## **STARK CY AS**

Available in All Finishes Plate Size : 250 mm in CY & DY Also Available in Rose





**STARK CY AB** 

Available in All Finishes Plate Size : 250 mm in CY & DY Also Available in Rose





























## TATVAM CY (S) AB





# TATVAM CY (S) SNG





























































# BRASSAGE

#### Finishes Categorized as :

- Antique Brass (AB)
- Antique Brass Matt (AB-M)
- Brushed Nickel (BN)
- Gold Satin (GS)
- Antique Brass ALM (AB-A)
- Polished Bra