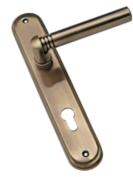

DY Also Available in Rose





## **CRESCENT CY AB**











## **CRYSTAL DY BN**





## **ECONOMY CY SA**





ECONOMY CY (S) GS





## **ELIZABETH DY GS**





#### **ELIZABETH CY FG**





## **ELIZABETH CY AB**





## **ELIZABETH CY BN**











#### **MARTELL CY GS**





## **MARTELL CY BN**





#### **MARTELL CY FG**











## **NATALI CY SNG**















#### **NATALI CY ABM**











## **OLIMPIA CY SNG**























## **PINNACLE CY AB**





# **PLUTOLONG CY AS**





# **PLUTOLONG CY GS**





#### **PONCHO CY RSG**





PONCHO CY RSGM Plate Size :

Available in All Finishes Plate Size : 200 & 250 mm in CY & DY Also Available in Rose











## **STARK CY AS**

Available in All Finishes Plate Size : 250 mm in CY & DY Also Available in Rose





**STARK CY AB** 

Available in All Finishes Plate Size : 250 mm in CY & DY Also Available in Rose





























## TATVAM CY (S) AB





# TATVAM CY (S) SNG





























































# BRASSAGE

#### Finishes Categorized as :

- Antique Brass (AB)
- Antique Brass Matt (AB-M)
- Brushed Nickel (BN)
- Gold Satin (GS)
- Antique Brass ALM (AB-A)
- Polished Brass (PB)
- Silk Appeal (SA)
- Antique Silver (AS)
- Chrome Plated (CP)
- Antique Copper (AC)
- Black Nickel (BLN)

- Black Matt (BLM)
- Rose Gold (RSG)
- Brown Gold (BRG)
- Chocolate Gold (CG)
- Antique Gold (AG)
- Royal Gold (RG)
- Full Gold (FG)
- Satin Nickel Gold (SNG)
- PVD Black
- PVD ROSE Gold



## HERITAGE

A legacy since 1995

Brasage symbolises the epitome in premium quality bui