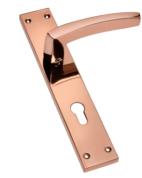

# BRASSAGE



BRASS THAT SPELLS CLASS











## **CITYLONG CY GS**





# **CITYLONG CY SA**





**CITYLONG CY FG** 

Available in All Finishes Plate Size : 227 mm in CY & DY Also Available in Rose





## **CRESCENT CY AB**











## **CRYSTAL DY BN**





## **ECONOMY CY SA**





ECONOMY CY (S) GS





## **ELIZABETH DY GS**





#### **ELIZABETH CY FG**





## **ELIZABETH CY AB**





## **ELIZABETH CY BN**











#### **MARTELL CY GS**





## **MARTELL CY BN**





#### **MARTELL CY FG**











## **NATALI CY SNG**















#### **NATALI CY ABM**











## **OLIMPIA CY SNG**























## **PINNACLE CY AB**





# **PLUTOLONG CY AS**





# **PLUTOLONG CY GS**





#### **PONCHO CY RSG**





PONCHO CY RSGM Plate Size :

Available in All Finishes Plate Size : 200 & 250 mm in CY & DY Also Available in Rose











## **STARK CY AS**

Available in All Finishes Plate Size : 250 mm in CY & DY Also Available in Rose





**STARK CY AB** 

Available in All Finishes Plate Size : 250 mm in CY & DY Also Available in Rose





























## TATVAM CY (S) AB





# TATVAM CY (S) SNG





























































# BRASSAGE

#### Finishes Categorized as :

- Antique Brass (AB)
- Antique Brass Matt (AB-M)
- Brushed Nickel (BN)
- Gold Satin (GS)
- Antique Brass ALM (AB-A)
- Polished Brass (PB)
- Silk Appeal (SA)
- Antique Silver (AS)
- Chrome Plated (CP)
- Antique Copper (AC)
- Black Nickel (BLN)

- Black Matt (BLM)