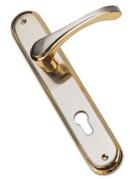

# BRASSAGE



BRASS THAT SPELLS CLASS











## **CITYLONG CY GS**





# **CITYLONG CY SA**





**CITYLONG CY FG** 

Available in All Finishes Plate Size : 227 mm in CY & DY Also Available in Rose





## **CRESCENT CY AB**











## **CRYSTAL DY BN**





## **ECONOMY CY SA**





ECONOMY CY (S) GS





## **ELIZABETH DY GS**





#### **ELIZABETH CY FG**





## **ELIZABETH CY AB**





## **ELIZABETH CY BN**











#### **MARTELL CY GS**





## **MARTELL CY BN**





#### **MARTELL CY FG**











## **NATALI CY SNG**















#### **NATALI CY ABM**











## **OLIMPIA CY SNG**























## **PINNACLE CY AB**





# **PLUTOLONG CY AS**





# **PLUTOLONG CY GS**





#### **PONCHO CY RSG**





PONCHO CY RSGM Plate Size :

Available in All Finishes Plate Size : 200 & 250 mm in CY & DY Also Available in Rose











## **STARK CY AS**

Available in All Finishes Plate Size : 250 mm in CY & DY Also Available in Rose





**STARK CY AB** 

Available in All Finishes Plate Size : 250 mm in CY & DY Also Available in Rose





























## TATVAM CY (S) AB





# TATVAM CY (S) SNG





























































# BRASSAGE

#### Finishes Categorized as :

- Antique Brass (AB)
- Antique Brass Matt (AB-M)
- Brushed Nickel (BN)
- Gold Satin (GS)
- Antique Brass ALM (AB-A)
- Polished Brass (PB