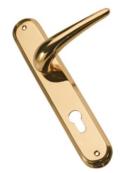

GS**





# **CITYLONG CY SA**





**CITYLONG CY FG** 

Available in All Finishes Plate Size : 227 mm in CY & DY Also Available in Rose





## **CRESCENT CY AB**











## **CRYSTAL DY BN**





## **ECONOMY CY SA**





ECONOMY CY (S) GS





## **ELIZABETH DY GS**





#### **ELIZABETH CY FG**





## **ELIZABETH CY AB**





## **ELIZABETH CY BN**











#### **MARTELL CY GS**





## **MARTELL CY BN**





#### **MARTELL CY FG**











## **NATALI CY SNG**















#### **NATALI CY ABM**











## **OLIMPIA CY SNG**























## **PINNACLE CY AB**





# **PLUTOLONG CY AS**





# **PLUTOLONG CY GS**





#### **PONCHO CY RSG**





PONCHO CY RSGM Plate Size :

Available in All Finishes Plate Size : 200 & 250 mm in CY & DY Also Available in Rose











## **STARK CY AS**

Available in All Finishes Plate Size : 250 mm in CY & DY Also Available in Rose





**STARK CY AB** 

Available in All Finishes Plate Size : 250 mm in CY & DY Also Available in Rose





























## TATVAM CY (S) AB





# TATVAM CY (S) SNG





























































# BRASSAGE

#### Finishes Categorized as :

- Antique Brass (AB)
- Antique Brass Matt (AB-M)
- Brushed Nickel (BN)
- Gold Satin (GS)
- Antique Brass ALM (AB-A)
- Polished Brass (PB)
- Silk Appeal (SA)
- Antique Silver (AS)
- Chrome Plated (CP)
- Antique Copper (AC)
- Black Nickel (BLN)

- Black Matt (BLM)
- Rose Gold (RSG)
- Brown Gold (BRG)
- Chocolate Gold (CG)
- Antique Gold (AG)
- Royal Gold (RG)
- Full Gold (FG)
- Satin Nickel Gold (SNG)
- PVD B