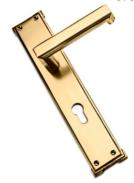

# BRASSAGE



BRASS THAT SPELLS CLASS











## **CITYLONG CY GS**





# **CITYLONG CY SA**





**CITYLONG CY FG** 

Available in All Finishes Plate Size : 227 mm in CY & DY Also Available in Rose





## **CRESCENT CY AB**











## **CRYSTAL DY BN**





## **ECONOMY CY SA**





ECONOMY CY (S) GS





## **ELIZABETH DY GS**





#### **ELIZABETH CY FG**





## **ELIZABETH CY AB**





## **ELIZABETH CY BN**











#### **MARTELL CY GS**





## **MARTELL CY BN**





#### **MARTELL CY FG**











## **NATALI CY SNG**















#### **NATALI CY ABM**











## **OLIMPIA CY SNG**























## **PINNACLE CY AB**





# **PLUTOLONG CY AS**





# **PLUTOLONG CY GS**





#### **PONCHO CY RSG**





PONCHO CY RSGM Plate Size :

Available in All Finishes Plate Size : 200 & 250 mm in CY & DY Also Available in Rose











## **STARK CY AS**

Available in All Finishes Plate Size : 250 mm in CY & DY Also Available in Rose





**STARK CY AB** 

Available in All Finishes Plate Size : 250 mm in CY & DY Also Available in Rose





























## TATVAM CY (S) AB





# TATVAM CY