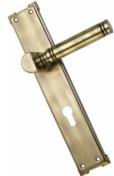

# BRASSAGE



BRASS THAT SPELLS CLASS











## **CITYLONG CY GS**





# **CITYLONG CY SA**





**CITYLONG CY FG** 

Available in All Finishes Plate Size : 227 mm in CY & DY Also Available in Rose





## **CRESCENT CY AB**











## **CRYSTAL DY BN**





## **ECONOMY CY SA**





ECONOMY CY (S) GS





## **ELIZABETH DY GS**





#### **ELIZABETH CY FG**





## **ELIZABETH CY AB**





## **ELIZABETH CY BN**











#### **MARTELL CY GS**





## **MARTELL CY BN**





#### **MARTELL CY FG**











## **NATALI CY SNG**















#### **NATALI CY ABM**











## **OLIMPIA CY SNG**























## **PINNACLE CY AB**





# **PLUTOLONG CY AS**





# **PLUTOLONG CY GS**





#### **PONCHO CY RSG**





PONCHO CY RSGM Plate Size :

Available in All Finishes Plate Size : 200 & 250 mm in CY & DY Also Available in Rose











## **STARK CY AS**

Available in All Finishes Plate Size : 250 mm in CY & DY Also Available in Rose





**STARK CY AB** 

Available