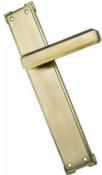

# **CITYLONG CY SA**

**CITYLONG CY FG** 

Available in All Finishes Plate Size : 227 mm in CY & DY Also Available in Rose