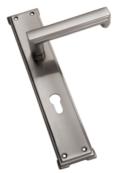

# BRASSAGE



BRASS THAT SPELLS CLASS











## **CITYLONG CY GS**





# **CITYLONG CY SA**





**CITYLONG CY FG** 

Available in All Finishes Plate Size : 227 mm in CY & DY Also Available in Rose





## **CRESCENT CY AB**











## **CRYSTAL DY BN**





## **ECONOMY CY SA**





ECONOMY CY (S) GS





## **ELIZABETH DY GS**





#### **ELIZABETH CY FG**





## **ELIZABETH CY AB**





## **ELIZABETH CY BN**











#### **MARTELL CY GS**





## **MARTELL CY BN**





#### **MARTELL CY FG**











## **NATALI CY SNG**















#### **NATALI CY ABM**











## **OLIMPIA CY SNG**























## **PINNACLE CY AB**





# **PLUTOLONG CY AS**





# **PLUTOLONG CY GS**





#### **PONCHO CY RSG**





PONCHO CY RSGM Plate Size :

Available in All Finishes Plate Size : 200 & 250 mm in CY & DY Also Available in Rose











## **STARK CY AS**

Available in All Finishes Plate Size : 250 mm in CY & DY Also Available in Rose





**STARK CY AB** 

Available in All Finishes Plate Size : 250 mm in CY & DY Also Available in Rose





























## TATVAM CY (S) AB





# TATVAM CY (S) SNG