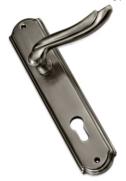

# BRASSAGE



BRASS THAT SPELLS CLASS











## **CITYLONG CY GS**





# **CITYLONG CY SA**





**CITYLONG CY FG** 

Available in All Finishes Plate Size : 227 mm in CY & DY Also Available in Rose





## **CRESCENT CY AB**











## **CRYSTAL DY BN**





## **ECONOMY CY SA**





ECONOMY CY (S) GS





## **ELIZABETH DY GS**





#### **ELIZABETH CY FG**





## **ELIZABETH CY AB**





## **ELIZABETH CY BN**











#### **MARTELL CY GS**





## **MARTELL CY BN**





#### **MARTELL CY FG**











## **NATALI CY SNG**















#### **NATALI CY ABM**











## **OLIMPIA CY SNG**























## **PINNACLE CY AB**





# **PLUTOLONG CY AS**





# **PLUTOLONG CY GS**





#### **PONCHO CY RSG**





PONCHO CY RSGM Plate Size :

Available in All Finishes Plate Size : 200 & 250 mm in CY & DY Also Available in Rose











## **STARK CY AS**

Available in All Finishes Plate Size : 250 mm in CY & DY Also Available in Rose





**STARK CY AB** 

Available in All Finishes Plate Size : 250 mm in CY & DY Also Available in Rose





























## TATVAM CY (S) AB





# TATVAM CY (S) SNG





























































# BRASSAGE

#### Finishes Categorized as :

- Antique Brass (AB)
- Antique Brass Matt (AB-M)
- Brushed Nickel (BN)
- Gold Satin (GS)
- Antique Brass ALM (AB-A)
- Polished Brass (PB)
- Silk Appeal (SA)
- Antique Silver (AS)
- Chrome Plated (CP)
- Antiqu