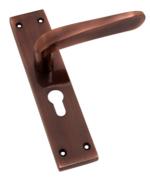

MY CY (S) GS





## **ELIZABETH DY GS**





#### **ELIZABETH CY FG**





## **ELIZABETH CY AB**





## **ELIZABETH CY BN**











#### **MARTELL CY GS**





## **MARTELL CY BN**





#### **MARTELL CY FG**











## **NATALI CY SNG**















#### **NATALI CY ABM**











## **OLIMPIA CY SNG**























## **PINNACLE CY AB**





# **PLUTOLONG CY AS**





# **PLUTOLONG CY GS**





#### **PONCHO CY RSG**





PONCHO CY RSGM Plate Size :

Available in All Finishes Plate Size : 200 & 250 mm in CY & DY Also Available in Rose











## **STARK CY AS**

Available in All Finishes Plate Size : 250 mm in CY & DY Also Available in Rose





**STARK CY AB** 

Available in All Finishes Plate Size : 250 mm in CY & DY Also Available in Rose





























## TATVAM CY (S) AB





# TATVAM CY (S) SNG





























































# BRASSAGE

#### Finishes Categorized as :

- Antique Brass (AB)
- Antique Brass Matt (AB-M)
- Brushed Nickel (BN)
- Gold Satin (GS)
- Antique Brass ALM (AB-A)
- Polished Brass (PB)
- Silk Appeal (SA)
- Antique Silver (AS)
- Chrome Plated (CP)
- Antique Copper (AC)
- Black Nickel (BLN)

- Black Matt (BLM)
- Rose Gold (RSG)
- Brown Gold (BRG)
- Chocolate Gold (CG)
- Antique Gold (AG)
- Royal Gold (RG)
- Full Gold (FG)
- Satin Nickel Gold (SNG)
- PVD Black
- PVD ROSE Gold



## HERITAGE

A legacy since 1995

Brasage symbolises the epitome in premium quality builders' brass hardware. Carved and created from the finest quality brass, precision engineered to the minutest details and