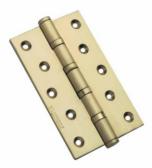

#### BRASS THAT SPELLS CLASS





# Hinges

EDITION - MAR 2022





#### BEARING FANCY TIP AB

Available in All Finishes Size : 75 to 200 mm





#### BEARING PLAIN TIP GS

Available in All Finishes Size : 75 to 200 mm





#### **BUTT-CUT TYPE GS**

Available in All Finishes Size : 75 mm





#### DOUBLE ACTION SA

Available in All Finishes Size : 100 mm





#### HINGES RLY SLOW MOVEMENT AB

Available in All Finishes Size : 75 to 150 mm





#### HINGES RAILWAY SLOW MOVEMENT AS

Available in All Finishes Size : 75 to 150 mm





#### **RAILWAY SS PIN AB**

Available in All Finishes Size : 75 to 200 mm





### **SINGLE ACTION GS**

Available in All Finishes Size : 100 mm





**ZARA AG** 

Available in All Finishes Size : 125 mm





Available in All Finishes Plate Size : 125 mm



# BRASSAGE

#### Finishes Categorized as :

- Antique Brass (AB)
- Antique Brass Matt (AB-M)
- Brushed Nickel (BN)
- Gold Satin (GS)
- Antique Brass