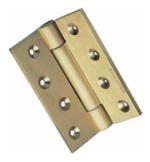

#### BRASS THAT SPELLS CLASS





# Hinges

EDITION - MAR 2022





#### BEARING FANCY TIP AB

Available in All Finishes Size : 75 to 200 mm





#### BEARING PLAIN TIP GS

Available in All Finishes Size : 75 to 200 mm





#### **BUTT-CUT TYPE GS**

Available in All Finishes Size : 75 mm





#### DOUBLE ACTION SA

Available in All Finishes Size : 100 mm





#### HINGES RLY SLOW MOVEMENT AB

Available in All Finishes Size : 75 to 150 mm





#### HINGES RAILWAY SLOW MOVEMENT AS

Available in All Finishes Size : 75 to 150 mm





#### **RAILWAY SS PIN AB**

Available in All Finishes Size : 75 to 200 mm





### **SINGLE ACTION GS**

Available in All Finishes Size : 100 mm





**ZARA AG** 

Available in All Finishes Size : 125 mm





Available in All Finishes Plate Size : 125 mm



# BRASSAGE

#### Finishes Categorized as :

- Antique Brass (AB)
- Antique Brass Matt (AB-M)
- Brushed Nickel (BN)
- Gold Satin (GS)
- Antique Brass ALM (AB-A)
- Polished Brass (PB)
- Silk Appeal (SA)
- Antique Silver (AS)
- Chrome Plated (CP)
- Antique Copper (AC)
- Black Nickel (BLN)

- Black Matt (BLM)
- Rose Gold (RSG)
- Brown Gold (BRG)
- Chocolate Gold (CG)
- Antique Gold (AG)
- Royal Gold (RG)
- Full Gold (FG)
- Satin Nickel Gold (SNG)
- PVD Black
- PVD ROSE Gold



## HERITAGE

A legacy since 1995

Brasage symbolises the epitome in premium quality builders' brass hardware. Carved and created from the fin