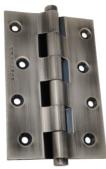

#### HINGES RAILWAY SLOW MOVEMENT AS

Available in All Finishes Size : 75 to 150 mm