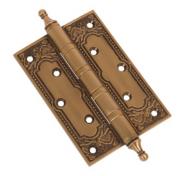

#### BRASS THAT SPELLS CLASS





# Hinges

EDITION - MAR 2022





#### BEARING FANCY TIP AB

Available in All Finishes Size : 75 to 200 mm





#### BEARING PLAIN TIP GS

Available in All Finishes Size : 75 to 200 mm





#### **BUTT-CUT TYPE GS**

Available in All Finishes Size : 75 mm





#### DOUBLE ACTION SA

Available in All Finishes Size : 100 mm





#### HINGES RLY SLOW MOVEMENT AB

Available in All Finishes Size : 75 to 150 mm





#### HINGES RAILWAY SLOW MOVEMENT AS

Available in All Finishes Size : 75 to 150 mm





#### **RAILWAY SS PIN AB**

Available in All Finishes Size : 75 to 200 mm





### **SINGLE ACTION GS**

Available in All Finishes Size : 100 mm





**ZARA AG** 

Available in All Finishes Size : 125 mm





Available in All Finishes Plate Size : 125 mm



# BRASSAGE

#### Finishes Categorized as :

- Antique Brass (AB)
- Antique Brass Matt (AB-M)
- Brushed Nickel (BN)
- Gold Satin (GS)
- Antique Brass ALM (AB-A)
- Polished Brass (PB)
- Silk Appeal (SA)
- Antique Silver (AS)
- Chrome Plated (CP)
- Antique Copper (AC)
- Black Nickel (BLN)

- Black Matt (BLM)
- Rose Gold (RSG)
- Brown Gold (BRG)
- Chocolate Gold (CG)
- Antique Gold (AG)
- Royal Gold (RG)
- Full Gold (FG)
- Satin Nickel Gold (SNG)
- PVD Black
- PVD ROSE Gold



## HERITAGE

A legacy since 1995

Brasage symbolises the epitome in premium quality builders' brass hardware. Carved and created from the finest quality brass, precision engineered to the minutest details and chi