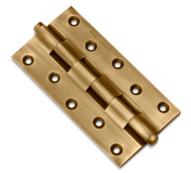

#### BRASS THAT SPELLS CLASS





# Hinges

EDITION - MAR 2022





#### BEARING FANCY TIP AB

Available in All Finishes Size : 75 to 200 mm





#### BEARING PLAIN TIP GS

Available in All Finishes Size : 75 to 200 mm





#### **BUTT-CUT TYPE GS**

Available in All Finishes Size : 75 mm





#### DOUBLE ACTION SA

Available in All Finishes Size : 100 mm





#### HINGES RLY SLOW MOVEMENT AB

Available in All Finishes Size : 75 to 150 mm





#### HINGES RAILWAY SLOW MOVEMENT AS

Available in All Finishes Size : 75 to 150 mm





#### **RAILWAY SS PIN AB**

Available in All Finishes Size : 75 to 200 mm





### **SINGLE ACTION GS**

Available in All Finishes Size : 100 mm





**ZARA AG** 

Available in All Finishes Size : 125 mm





Available in All Finishes Plate Size : 125 mm



# BRASSAGE

#### Finishes Categorized as :

- Antique Brass (AB)
- Antique Brass Matt (AB-M)
- Brushed Nickel (BN)
- Gold Satin (GS)
- Antique Brass ALM (AB-A)
- Polished Brass (PB)
- Silk Appeal (SA)
- Antique Silver (AS)
- Chrome Plated (CP)
- Antique Copper (AC)
- Black Nickel (BLN)

- Black Matt (BLM)
- Rose Gold (RSG)
- Brown Gold (BRG)
- Chocolate Gold (CG)