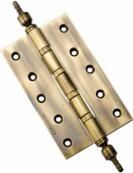

#### BRASS THAT SPELLS CLASS





# Hinges

EDITION - MAR 2022





#### BEARING FANCY TIP AB

Available in All Finishes Size : 75 to 200 mm





#### BEARING PLAIN TIP GS

Available in All Finishes Size : 75 to 200 mm





#### **BUTT-CUT TYPE GS**

Available in All Finishes Size : 75 mm





#### DOUBLE ACTION SA

Available in All Finishes Size : 100 mm





#### HINGES RLY SLOW MOVEMENT AB

Available in All Finishes Size : 75 to 150 mm





#### HINGES RAILWAY SLOW MOVEMENT AS

Available in All Finishes Size : 75 to 150 mm





#### **RAILWAY SS PIN AB**

Available in All Finishes Size : 75 to 200 mm





### **SINGLE ACTION GS**

Available in All Finishes Size : 100 mm





**ZARA AG** 

Available in All Finishes Size : 125 mm





Available in All Finishes Plate Size : 125 mm



# BRASSAGE

#### Finishes Categorized as :

- Antique Brass (AB)
- Anti