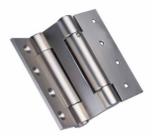

#### BRASS THAT SPELLS CLASS





# Hinges

EDITION - MAR 2022





#### BEARING FANCY TIP AB

Available in All Finishes Size : 75 to 200 mm





#### BEARING PLAIN TIP GS

Available in All Finishes Size : 75 to 200 mm





#### **BUTT-CUT TYPE GS**

Available in All Finishes Size : 75 mm





#### DOUBLE ACTION SA

Available in All Finishes Size : 100 mm





#### HINGES RLY SLOW MOVEMENT AB

Available in All Finishes Size : 75 to 150 mm





#### HINGES RAILWAY SLOW MOVEMENT AS

Available in All Finishes Size : 75 to 150 mm





#### **RAILWAY SS PIN AB**

Available in All Finishes Size : 75 to 200 mm





### **SINGLE ACTION GS**

Available in All Finishes Size : 100 mm





**ZARA AG** 

Available in All Finishes Size : 125 mm





Available in All Finishes Plate Size : 125 mm



# BRASSAGE

#### Finishes Categorized as :

- Antique Brass (AB)
- Antique Brass Matt (AB-M)
- Brushed Nickel (BN)
- Gold Satin (GS)
- Antique Brass ALM (AB-A)
- Polished Brass (PB)
- Silk Appeal (SA)
- Antique Silver (AS)
- Chrome Plated (CP)
- Antique Copper (AC)
- Black Nickel (BLN)

- Black Ma