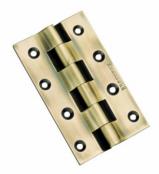

#### BRASS THAT SPELLS CLASS





# Hinges

EDITION - MAR 2022





#### BEARING FANCY TIP AB

Available in All Finishes Size : 75 to 200 mm





#### BEARING PLAIN TIP GS

Available in All Finishes Size : 75 to 200 mm





#### **BUTT-CUT TYPE GS**

Available in All Finishes Size : 75 mm





#### DOUBLE ACTION SA

Available in All Finishes Size : 100 mm





#### HINGES RLY SLOW MOVEMENT AB

Available in All Finishes Size : 75 to 150 mm





#### HINGES RAILWAY SLOW MOVEMENT AS

Available in All Finishes Size : 75 to 150 mm





#### **RAILWAY SS PIN AB**

Available in All Finishes Size : 75 to 200 mm





### **SINGLE ACTION GS**

Available in All Finishes Size : 100 mm





**ZARA AG** 

Available in All Finishes Size : 125 mm





Available in All Finishes Plate Size : 125 mm



# BRASSAGE

#### Finishes Categorized as :

- Antique Brass (AB)
- Antique Brass Matt (AB-M)
- Brushed Nickel (BN)
- Gold Satin (GS)
- Antique Brass ALM (AB-A)
- Polished Brass (PB)
- Silk Appeal (SA)
- Antique Silver (AS)
- Chrome Plated (CP)
- Antique Copper (AC)
- Black Nickel (BLN)

- Black Matt (BLM)
- Rose Gold (RSG)
- Brown Gold (BRG)
- Chocolate Gold (CG)
- Antique Gold (AG)
- Royal Gold (RG)
- Full Gold (FG)
- Satin Nickel Gold (SNG)
- PVD Black
- PVD ROSE Gold



## HERITAGE

A legacy since 1995

Brasage symbolises the epito