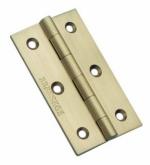

#### BRASS THAT SPELLS CLASS





# Hinges

EDITION - MAR 2022





#### BEARING FANCY TIP AB

Available in All Finishes Size : 75 to 200 mm





#### BEARING PLAIN TIP GS

Available in All Finishes Size : 75 to 200 mm





#### **BUTT-CUT TYPE GS**

Available in All Finishes Size : 75 mm





#### DOUBLE ACTION SA

Available in All Finishes Size : 100 mm





#### HINGES RLY SLOW MOVEMENT AB

Available in All Finishes Size : 75 to 150 mm





#### HINGES RAILWAY SLOW MOVEMENT AS

Available in All Finishes Size : 75 to 150 mm





#### **RAILWAY SS PIN AB**

Available in All Finishes Size : 75 to 200 mm





### **SINGLE ACTION GS**

Available in All Finishes Size : 100 mm





**ZARA AG** 

Available in All Finishes Size : 125 mm





Available in All Finishes Plate Size : 125 mm



# BRASSAGE

#### Finishes Categorized as :

- Antique Brass (AB)
- Antique Brass Matt (AB-M)
- Brushed Nickel (BN)
- Gold Satin (GS)
- Antique Brass ALM (AB-A)
- Polished Brass (PB)
- Silk Appeal (SA)
- Antique Silver (AS)
- Ch