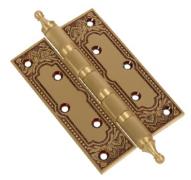

#### BRASS THAT SPELLS CLASS





# Hinges

EDITION - MAR 2022





#### BEARING FANCY TIP AB

Available in All Finishes Size : 75 to 200 mm





#### BEARING PLAIN TIP GS

Available in All Finishes Size : 75 to 200 mm





#### **BUTT-CUT TYPE GS**

Available in All Finishes Size : 75 mm





#### DOUBLE ACTION SA

Available in All Finishes Size : 100 mm





#### HINGES RLY SLOW MOVEMENT AB

Available in All Finishes Size : 75 to 150 mm





#### HINGES RAILWAY SLOW MOVEMENT AS

Available in All Finishes Size : 75 to 150 mm





#### **RAILWAY SS PIN AB**

Available in All Finishes Size : 75 to 200 mm





### **SINGLE ACTION GS**

Available in All Finishes Size : 100 mm





**ZARA AG** 

Available in All Finishes Size : 125 mm





Available in All Finishes Plate Size : 125 mm



# BRASSAGE

#### Finishes Categorized as :

- Antique Brass (AB)
- Antique Brass Matt (AB-M)
- Brushed Nickel (BN)
- Gold Satin (GS)
- Antique Brass ALM (AB-A)
- Polished Brass (PB)
- Silk Appeal (SA)
- Antique Silver (AS)
- Chrome Plated (CP)
- Antique Copper (AC)
- Black Nickel (BLN)

- Black Matt (BLM)
- Rose Gold (RSG)
- Brown Gold (BRG)
- Chocolate Gold (CG)
- Antique Gold (AG)
- Royal Gold (RG)
- Full Gold (FG)
- Satin Nickel Gold (SNG)
- PVD Black
- PVD ROSE Gold



## HERITAGE

A legacy since 1995

Brasage symbolises the epitome in premium quality builders' brass hardware. Carved and created from the finest quality brass, precision engineered to the minutest details and chiselled to immaculate perfection, each Brasage product measu